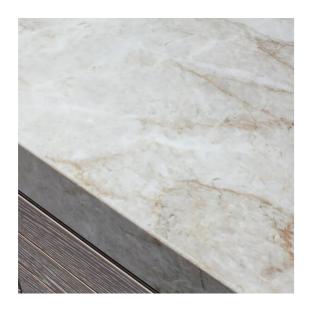

## QUARTZITE TAJ MAHAL

#### Finish

polished, matt

\* The indicated weight can vary by about 5% due to the different weight specific for the various classes of product.