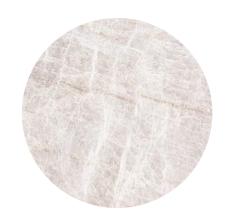

## QUARTZITE TAJ MAHAL

#### Finish

polished, matt

\* The indicated weight can vary by about 5% due to the different weight specific for the various classes of product.